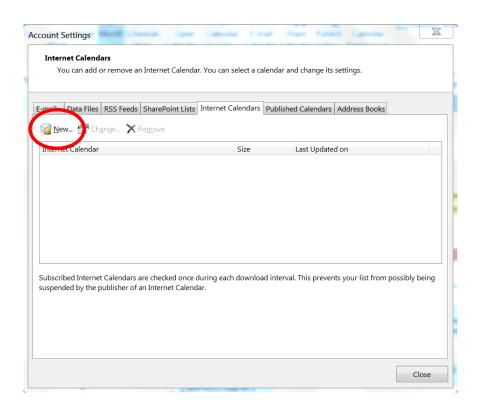

## Subscribe to a Calendar in Windows Outlook

Step 1: In Outlook, click File > Account Settings > Account Settings

Step 2: On the Internet Calendars tab, click New.

Step 3: Copy the link address of the calendar that you wish to subscribe.

Paste the address in the dialogue box as shown below.

Step 4: In the *Folder Name* box, type the name of the calendar as you want it to appear in Outlook, and click *OK*.

You will see the calendar events populate within the Outlook calendar window.