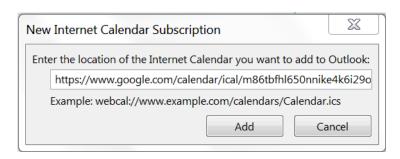

Paste the address in the dialogue box as shown below.

Step 4: In the *Folder Name* box, type the name of the calendar as you want it to appear in Outlook, and click *OK*.

You will see the calendar events populate within the Outlook calendar window.