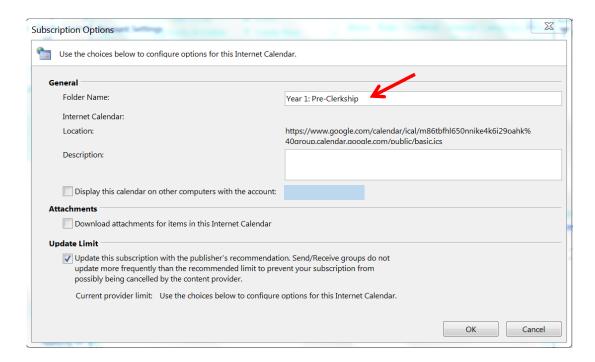

Paste the address in the dialogue box as shown below.

Step 4: In the *Folder Name* box, type the name of the calendar as you want it to appear in Outlook, and click *OK*.

You will see the calendar events populate within the Outlook calendar window.