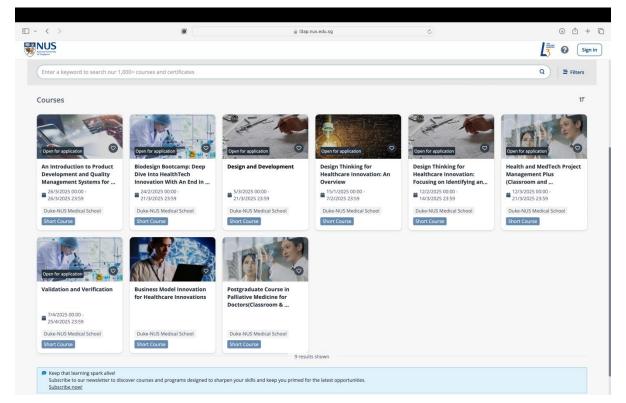

6. After clicking on **Apply**, you will be able to see the listed workshops which are open for application

- 7. Click on the workshop which you would like to attend and continue registration
- 8. Please refer to the following guides for further references:
  - a. Self-sponsored registration: User Guide for Learner
  - b. Corporate sponsorship: User Guide for Company