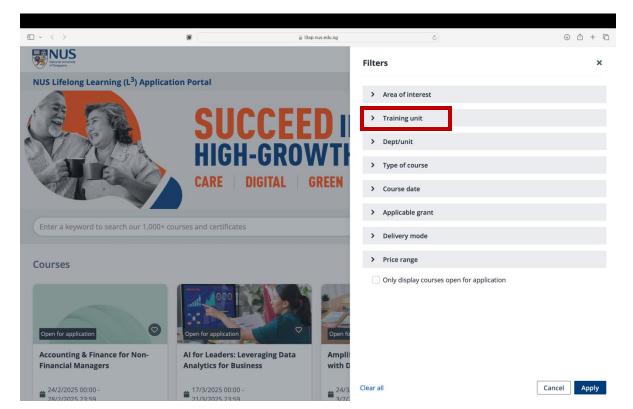

## **Registration Guide**

Please kindly follow these steps: -

- 1. Click on the following link: Home
- 2. After clicking on the link, you will see the following landing page:

## 3. Click on Filters (Circled in Red)

4. After clicking on **Filters**, a dropdown list will appear, click on **Training Unit** (As shown below)

5. After clicking on **Training Unit**, scroll down to find "**Duke-NUS Medical School**" and check the box beside it and click **Apply** at the bottom of page (As shown below)