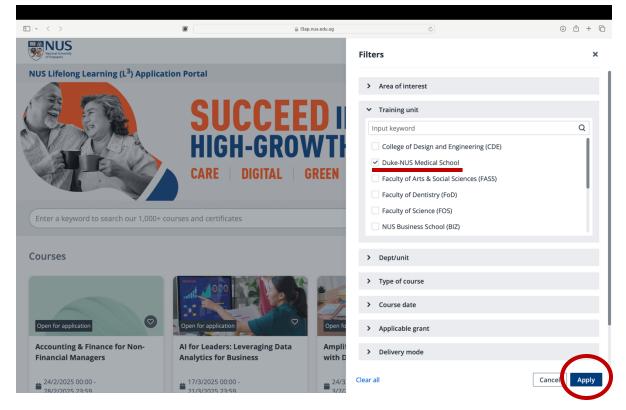

## 3. Click on Filters (Circled in Red)

4. After clicking on **Filters**, a dropdown list will appear, click on **Training Unit** (As shown below)

5. After clicking on **Training Unit**, scroll down to find "**Duke-NUS Medical School**" and check the box beside it and click **Apply** at the bottom of page (As shown below)